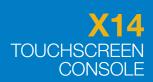

## Entry Level 4.3 inch Touchscreen Console

- Entry-level system
- Universal machine compatibility
- Easy-to-learn and easy-to-use system with Horizon Software

The X14 touchscreen console offers a simple, icon-based, user-configurable interface with a full range of guidance patterns (including boundary and U-turn recognition). Featuring a bright, sunlight readable display designed for easy setup on market leading vehicle platforms including tractors, sprayers and harvesters, the X14 is ideal for developing operations.