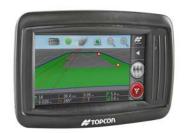

## Entry Level 4.3 inch Touchscreen Console

- Entry-level system
- Universal machine compatibility
- Easy-to-learn and easy-to-use system with Horizon Software

The X14 touchscreen console offers a simple, icon-based, user-configurable interface with a full range of guidance patterns (including boundary and U-turn recognition). Featuring a bright, sunlight readable display designed for easy setup on market leading vehicle platforms including tractors, sprayers and harvesters, the X14 is ideal for developing operations.

| Specifications                      |                                                   |  |
|-------------------------------------|---------------------------------------------------|--|
| Display Type Dimensions Resolution  | LCD with LED backlight<br>4.3 in.<br>480 x 272 px |  |
| Inputs                              | Touch, analog resistive                           |  |
| Processor<br>CPU<br>Memory<br>RAM   | Freescale, 532 MHz<br>Approx. 900 MB<br>256 MB    |  |
| Power Supply                        | 9 - 36 VDC with short circuit protection          |  |
| Interfaces                          | 2x ISO 11898<br>1x RS-232                         |  |
| Environmental                       | ISO 16750-4 / Road Vehicles                       |  |
| Temperature<br>Operating<br>Storage | -30 to 65°C<br>-40 to 85°C                        |  |